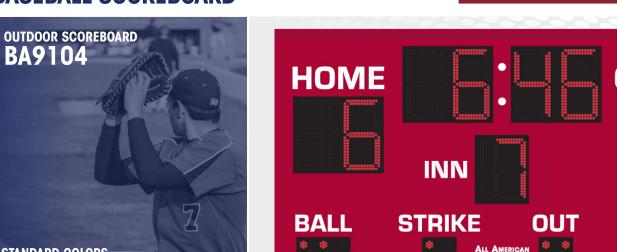

| STANDARD COLORS (CUSTOM COLORS AVAILABLE)  BLACK NAVY BLUE LIGHT PURPLE BURGUNDY REC FOREST GREEN GREEN | HOME INN BALL STRIKE OUT H E ALL AMERICAN SCOREGIANDIA  ALL AMERICAN SCOREGIANDIA SCOREGIANDIA SCOREGIANDIA  ALL AMERICAN SCOREGIANDIA SCOREGIANDIA SCOREGIANDIA SCOREGIANDIA SCOREGIANDIA SCOREGIANDIA SCOREGIANDIA SCOREGIANDIA SCOREGIANDI |
|---------------------------------------------------------------------------------------------------------|--------------------------------------------------------------------------------------------------------------------------------------------------------------------------------------------------------------------------------------------------------------------------------------------------------------------------------------------------------------------------------------------------------------------------------------------------------------------------------------------------------------------------------------------------------------------------------------------------------------------------------------------------------------------------------------------------------------------------------------------------------------------------------------------------------------------------------------------------------------------------------------------------------------------------------------------------------------------------------------------------------------------------------------------------------------------------------------------------------------------------------------------------------------------------------------------------------------------------------------------------------------------------------------------------------------------------------------------------------------------------------------------------------------------------------------------------------------------------------------------------------------------------------------------------------------------------------------------------------------------------------------------------------------------------------------------------------------------------------------------------------------------------------------------------------------------------------------------------------------------------------------------------------------------------------------------------------------------------------------------------------------------------------------------------------------------------------------------------------------------------------|
| OVERALL DIMENSION                                                                                       | 5' High x 10' Wide x 5" Depth. Additional 1.5" mounting flange on top and bottom. Style available in other sizes.                                                                                                                                                                                                                                                                                                                                                                                                                                                                                                                                                                                                                                                                                                                                                                                                                                                                                                                                                                                                                                                                                                                                                                                                                                                                                                                                                                                                                                                                                                                                                                                                                                                                                                                                                                                                                                                                                                                                                                                                              |
| CONSTRUCTION                                                                                            | Fabricated 20 and 22 GA Powder Coated Galvanneal.                                                                                                                                                                                                                                                                                                                                                                                                                                                                                                                                                                                                                                                                                                                                                                                                                                                                                                                                                                                                                                                                                                                                                                                                                                                                                                                                                                                                                                                                                                                                                                                                                                                                                                                                                                                                                                                                                                                                                                                                                                                                              |
| INFORMATION                                                                                             | Game Clock (18"), Home & Guest Runs (18"), Inning (16"), Ball, Strike, Out, Hit (2" Indicators).                                                                                                                                                                                                                                                                                                                                                                                                                                                                                                                                                                                                                                                                                                                                                                                                                                                                                                                                                                                                                                                                                                                                                                                                                                                                                                                                                                                                                                                                                                                                                                                                                                                                                                                                                                                                                                                                                                                                                                                                                               |
| CAPTIONS                                                                                                | White vinyl captions: Home & Guest (6"), Inn (4.5"), Ball, Strike, Out (4.5").                                                                                                                                                                                                                                                                                                                                                                                                                                                                                                                                                                                                                                                                                                                                                                                                                                                                                                                                                                                                                                                                                                                                                                                                                                                                                                                                                                                                                                                                                                                                                                                                                                                                                                                                                                                                                                                                                                                                                                                                                                                 |
| HORN                                                                                                    | Optional 100dB or 110 dB horn available. Recommended to be wired at time of manufacture.                                                                                                                                                                                                                                                                                                                                                                                                                                                                                                                                                                                                                                                                                                                                                                                                                                                                                                                                                                                                                                                                                                                                                                                                                                                                                                                                                                                                                                                                                                                                                                                                                                                                                                                                                                                                                                                                                                                                                                                                                                       |
| ELECTRONICS / DIGITS                                                                                    | 100% solid state, microprocessor controlled system with locking connectors.  Ultra bright, exposed Red LED digits.                                                                                                                                                                                                                                                                                                                                                                                                                                                                                                                                                                                                                                                                                                                                                                                                                                                                                                                                                                                                                                                                                                                                                                                                                                                                                                                                                                                                                                                                                                                                                                                                                                                                                                                                                                                                                                                                                                                                                                                                             |
| SERVICING                                                                                               | Sign will be serviceable by removing the home score face to access components.                                                                                                                                                                                                                                                                                                                                                                                                                                                                                                                                                                                                                                                                                                                                                                                                                                                                                                                                                                                                                                                                                                                                                                                                                                                                                                                                                                                                                                                                                                                                                                                                                                                                                                                                                                                                                                                                                                                                                                                                                                                 |
| COMMUNICATION                                                                                           | Radio communication is standard using a 2.4 GHz Frequency hopping spread spectrum transceiver. Hardwire optional on scoreboard, recommended to be installed at time of manufacture.                                                                                                                                                                                                                                                                                                                                                                                                                                                                                                                                                                                                                                                                                                                                                                                                                                                                                                                                                                                                                                                                                                                                                                                                                                                                                                                                                                                                                                                                                                                                                                                                                                                                                                                                                                                                                                                                                                                                            |
| POWER REQUIREMENTS                                                                                      | 120VAC, 1.3 Amp. Installer to provide connection point or junction box to scoreboard. 20 Amp circuit recommended.                                                                                                                                                                                                                                                                                                                                                                                                                                                                                                                                                                                                                                                                                                                                                                                                                                                                                                                                                                                                                                                                                                                                                                                                                                                                                                                                                                                                                                                                                                                                                                                                                                                                                                                                                                                                                                                                                                                                                                                                              |
| INSTALLATION                                                                                            | May be mounted to nearly any wall surface or a minimum of 2 posts/beams. Number and size of beams is dependent on soil condition and IBC wind loading requirements. Hardware supplied to mount by drilling through the scoreboard flange and I-beam. Pressure and additional clamping systems available. Pole/beam installations require supplied mounting bar on flange.                                                                                                                                                                                                                                                                                                                                                                                                                                                                                                                                                                                                                                                                                                                                                                                                                                                                                                                                                                                                                                                                                                                                                                                                                                                                                                                                                                                                                                                                                                                                                                                                                                                                                                                                                      |
| ESTIMATED WEIGHT                                                                                        | 199 lbs.                                                                                                                                                                                                                                                                                                                                                                                                                                                                                                                                                                                                                                                                                                                                                                                                                                                                                                                                                                                                                                                                                                                                                                                                                                                                                                                                                                                                                                                                                                                                                                                                                                                                                                                                                                                                                                                                                                                                                                                                                                                                                                                       |
| WARRANTY                                                                                                | Five year guarantee against defects in materials and workmanship. Factory repair service for parts in warranty. Union label. UL Certified.                                                                                                                                                                                                                                                                                                                                                                                                                                                                                                                                                                                                                                                                                                                                                                                                                                                                                                                                                                                                                                                                                                                                                                                                                                                                                                                                                                                                                                                                                                                                                                                                                                                                                                                                                                                                                                                                                                                                                                                     |
| ADDITIONAL OPTIONS  MODEL NUMBER + ()                                                                   | Protective Lens Kit (PLK + Model Number). White, Green, Amber digits available (Red is standard).                                                                                                                                                                                                                                                                                                                                                                                                                                                                                                                                                                                                                                                                                                                                                                                                                                                                                                                                                                                                                                                                                                                                                                                                                                                                                                                                                                                                                                                                                                                                                                                                                                                                                                                                                                                                                                                                                                                                                                                                                              |
| AVAILABLE CONTROL CONSOLE (SOLD SEPARATELY)                                                             | MSC9000 (Multi-sport Desktop Console) Extruded Aluminum, high impact low profile microprocessor control console. 5" high x 10.25" wide x 9" deep. Weight: 4.3 lbs. Radio (1600 ft) is standard, simultaneous hardwire option included. Internal rechargeable battery. Switch between multiple sports by removing and replacing the slip sheet.  HRBA9000 (Handheld Baseball Remote) 6.5" high x 3" wide x 1" deep. Radio (500 ft) is standard laternal rechargeable battery.                                                                                                                                                                                                                                                                                                                                                                                                                                                                                                                                                                                                                                                                                                                                                                                                                                                                                                                                                                                                                                                                                                                                                                                                                                                                                                                                                                                                                                                                                                                                                                                                                                                   |